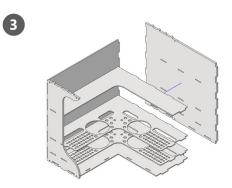

#### Oceanus Module

Please note the order of the assembly and the orientation of the parts, in doubt please cntact us at www.bluesharkstudio.com

Warning: The wood can warp in transit and dimentions, you should let it rest indoor about 24h before assembly.

To ensure that all parts fit every assembly step should be assembled without glue, sometimes to ensure a perfect fit some tabs or corners might need to be filled.

After checking that all parts fit together perfectly it can be assembled permanently with glue.

Parts may change a little as product is allways being upgraded, any doubts contact us.