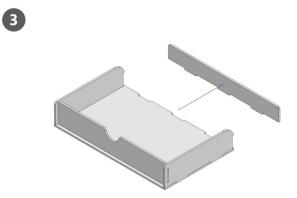

# Drawers for Hyperion Themis and Theah

Note: Do not use Glue on the Acrilic parts, only wooden

4