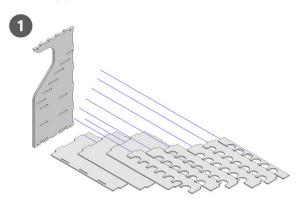

## Hyperion 26mm

2

3

5

Blueshark Studio TITAN STORAGE MODULES Assembly Instructions 2021

Chronos

6

6