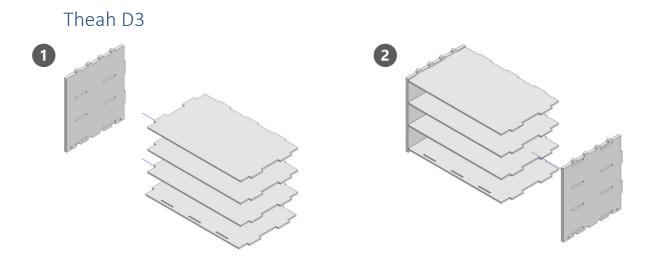

# Drawers for Hyperion Themis and Theah

Note: Do not use Glue on the Acrilic parts, only wooden

4