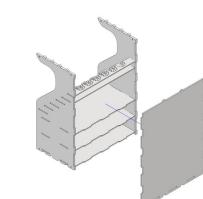

# Drawers for Hyperion Themis and Theah

Note: Do not use Glue on the Acrilic parts, only wooden

4