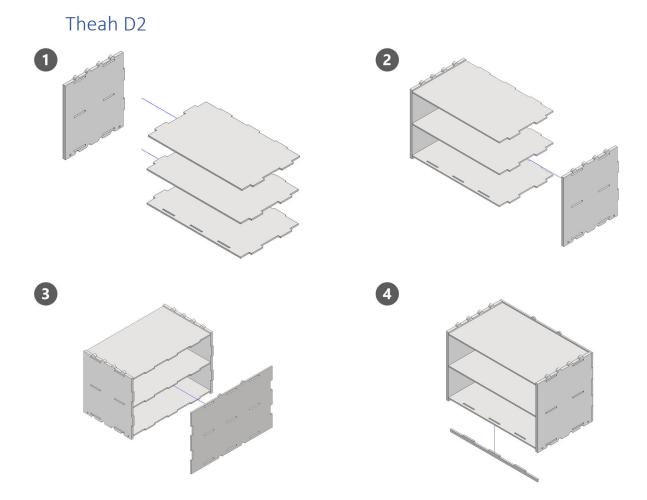

# Drawers for Hyperion Themis and Theah

Note: Do not use Glue on the Acrilic parts, only wooden

4