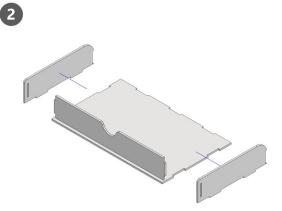

# Drawers for Hyperion Themis and Theah

Note: Do not use Glue on the Acrilic parts, only wooden

4