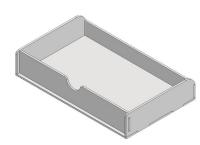

# Drawers for Hyperion Themis and Theah

Note: Do not use Glue on the Acrilic parts, only wooden

4