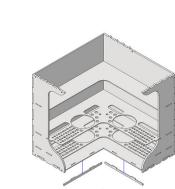

#### Oceanus Module

Please note the order of the assembly and the orientation of the parts, in doubt please cntact us at www.bluesharkstudio.com

Warning: The wood can warp in transit and dimentions, you should let it rest indoor about 24h before assembly.

To ensure that all parts fit every assembly step should be assembled without glue, sometimes to ensure a perfect fit some tabs or corners might need to be filled.

After checking that all parts fit together perfectly it can be assembled permanently with glue.

Parts may change a little as product is allways being upgraded, any doubts contact us.