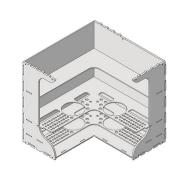

# Drawers for Hyperion Themis and Theah

Note: Do not use Glue on the Acrilic parts, only wooden

4