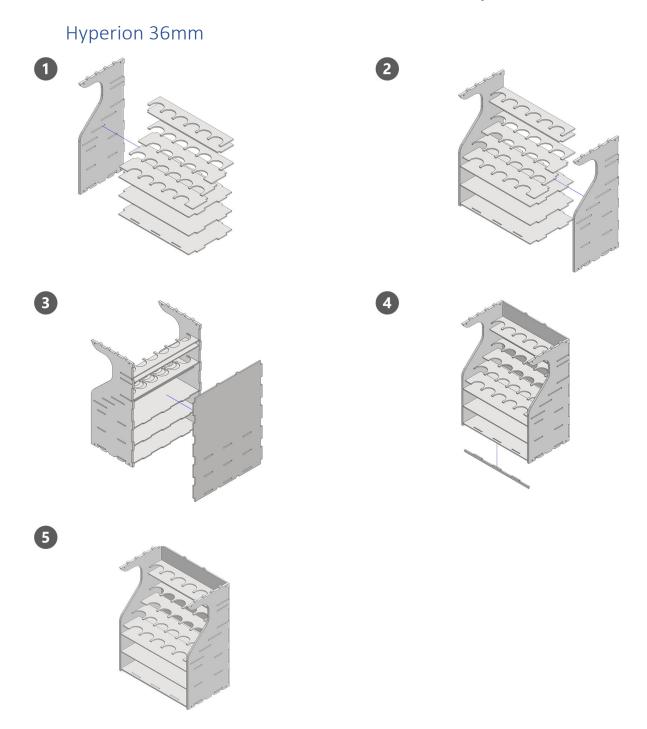

## Hyperion 26mm

2

3

5

Blueshark Studio TITAN STORAGE MODULES Assembly Instructions 2021

Chronos

6

6