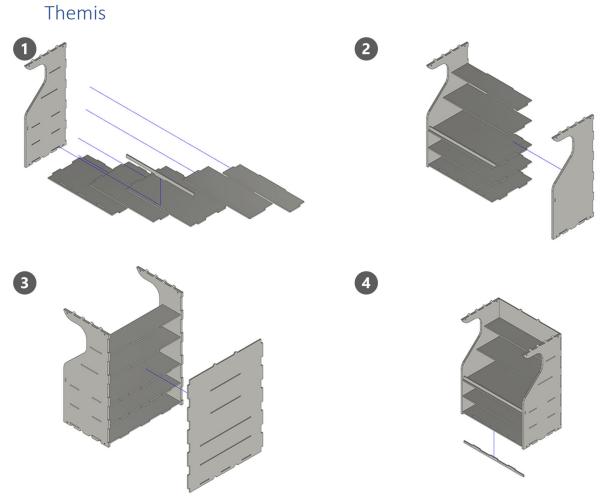

Warning: The wood can warp in transit and dimentions, you should let it rest indoor about 24h before assembly.

To ensure that all parts fit every assembly step should be assembled without glue, sometimes to ensure a perfect fit some tabs or corners might need to be filled.

After checking that all parts fit together perfectly it can be assembled permanently with glue.

Parts may change a little as product is allways being upgraded, any doubts contact us.