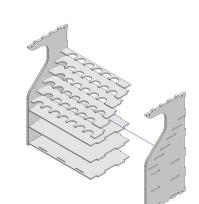

## Hyperion 26mm

2

3

5

Blueshark Studio TITAN STORAGE MODULES Assembly Instructions 2021

Chronos

6

6