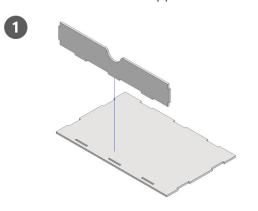

# Drawers for Hyperion Themis and Theah

Note: Do not use Glue on the Acrilic parts, only wooden

4