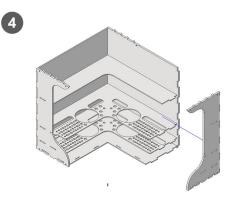

#### Oceanus Module

Please note the order of the assembly and the orientation of the parts, in doubt please cntact us at www.bluesharkstudio.com

Warning: The wood can warp in transit and dimentions, you should let it rest indoor about 24h before assembly.

To ensure that all parts fit every assembly step should be assembled without glue, sometimes to ensure a perfect fit some tabs or corners might need to be filled.

After checking that all parts fit together perfectly it can be assembled permanently with glue.

Parts may change a little as product is allways being upgraded, any doubts contact us.