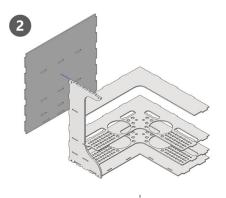

#### Oceanus Module

Please note the order of the assembly and the orientation of the parts, in doubt please cntact us at www.bluesharkstudio.com

Warning: The wood can warp in transit and dimentions, you should let it rest indoor about 24h before assembly.

To ensure that all parts fit every assembly step should be assembled without glue, sometimes to ensure a perfect fit some tabs or corners might need to be filled.

After checking that all parts fit together perfectly it can be assembled permanently with glue.

Parts may change a little as product is allways being upgraded, any doubts contact us.